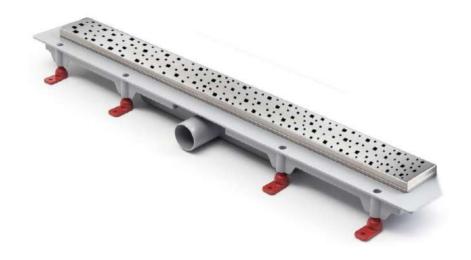

#### DESCRIPTION

Linear Floor Drain - horizontal outlet Dia 40 Body & bottom part is made of PP with Stainless steel frame

- bottom part is made of PP
- frame of the drain and cover grid is 1.5 mm stainless steel, DIN 1.4301 with loading capacity K3 to 300 kg
- ullet Connection to drainage pipe  $\emptyset$  40 mm
- Adjustable legs

#### **FINISH**

Stainless Steel Frame Matt Finish

The package includes installation instructions, self-adhesive waterproofing membrane, adjustable legs, nylon plugs and screws.