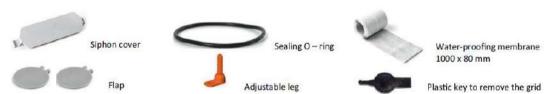

#### DESCRIPTION

Linear Floor Drain - horizontal outlet Dia 40 Body & bottom part is made of PP with Stainless steel frame

- bottom part is made of PP
- frame of the drain and cover grid is 1.5 mm stainless steel, DIN 1.4301 with loading capacity K3 to 300 kg
- ullet Connection to drainage pipe  $\emptyset$  40 mm
- Adjustable legs

### SIZE

650 mm