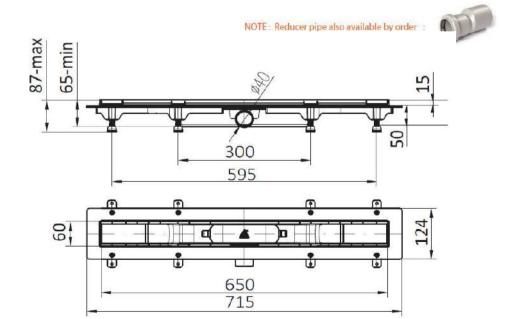

#### DESCRIPTION

Linear Floor Drain - horizontal outlet Dia 40 Body & bottom part is made of PP with Stainless steel frame

- bottom part is made of PP
- frame of the drain and cover grid is 1.5 mm stainless steel, DIN 1.4301 with loading capacity K3 to 300 kg
- ullet Connection to drainage pipe  $\emptyset$  40 mm
- Adjustable legs

### SIZE

650 mm