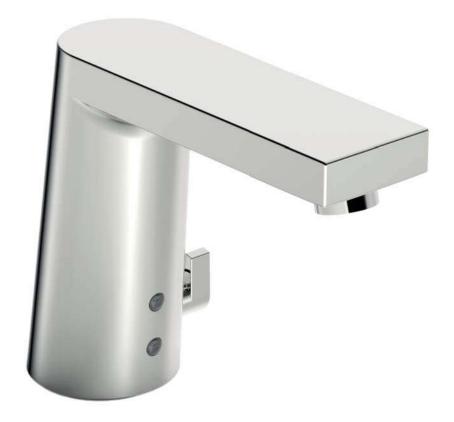

## DESCRIPTION

Electronic washbasin mixer, DN 15 battery-operated sensory operation (infrared) flow rate: 6 l/min, at 3 bar with flow controller

- Temperature control handle
- Limitation option for maximum temperature and flow-rate
- Push pop-up waste without draw-rod
- Mixing valve for manual temperature control
- Non-return valve(s)
- Litter filter(s)
- Autofocus infrared sensor
- Solenoid valve
- Automatic flush frequency: off (off/120-1 h)
- Automatic flush period: 30 s (1800-1 s)
- Fixed spout
- Casted construction
- Aerator type: HONEYCOMB®

  improved lime protection
- improved lime protection
- Max. flow period: 2 min (1800 - 1 s)
- Operating voltage: 6 V

projection: 126 mm

## FINISH

Brass Chrome Plated

Battery not included. Recommended battery :

Lithium battery 2CR5 6V