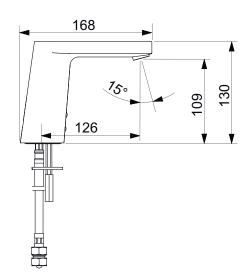

## DESCRIPTION

Electronic washbasin mixer, DN 15 battery-operated sensory operation (infrared) flow rate: 6 l/min, at 3 bar with flow controller

- Temperature control handle
- Limitation option for maximum temperature and flow-rate
- Push pop-up waste without draw-rod
- Mixing valve for manual temperature control
- Non-return valve(s)
- Litter filter(s)
- Autofocus infrared sensor
- Solenoid valve
- Automatic flush frequency: off (off/120-1 h)
- Automatic flush period: 30 s (1800-1 s)
- Fixed spout
- Casted construction
- Aerator type: HONEYCOMB®

  improved lime protection
- improved lime protection
- Max. flow period: 2 min (1800 - 1 s)
- Operating voltage: 6 V

projection: 126 mm