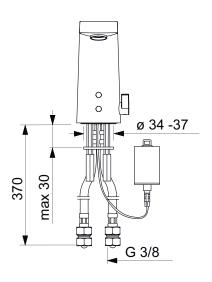

## DESCRIPTION

Electronic washbasin mixer, DN 15 battery-operated sensory operation (infrared) flow rate: 6 l/min, at 3 bar with flow controller

- Temperature control handle
- Limitation option for maximum temperature and flow-rate
- Push pop-up waste without draw-rod
- Mixing valve for manual temperature control
- Non-return valve(s)
- Litter filter(s)
- Autofocus infrared sensor
- Solenoid valve
- Automatic flush frequency: off (off/120-1 h)
- Automatic flush period: 30 s (1800-1 s)
- Fixed spout
- Casted construction
- Aerator type: HONEYCOMB®

  improved lime protection
- improved lime protection
- Max. flow period: 2 min (1800 - 1 s)
- Operating voltage: 6 V

projection: 126 mm