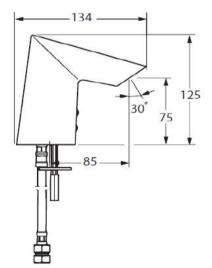

## DESCRIPTION

Electronic washbasin mixer, DN 15 battery-operated sensory operation (infrared) flow rate: 5 l/min, at 3 bar hydraulic pressure

- adjustable mix water temperature
- CACHÉ<sup>®</sup> flow straightener with fitting wrench
- sensor parameters at

factory optimally preset

- no forced flushing
- without pop-up wastewithout draw-rod opening
- without draw-rod oper
- flexible hoses
- fitting can be deactived for cleaning, with the added cover
- Faucet is GGT-approved user test "good" projection: 85 mm