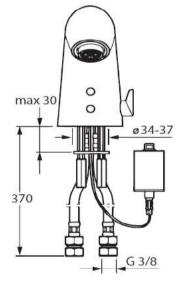

## DESCRIPTION

Electronic washbasin mixer, DN 15 battery-operated sensory operation (infrared) flow rate: 5 l/min, at 3 bar hydraulic pressure

- adjustable mix water temperature
- CACHÉ<sup>®</sup> flow straightener with fitting wrench
- sensor parameters at

factory optimally preset

- no forced flushing
- without pop-up wastewithout draw-rod opening
- without draw-rod oper
- flexible hoses
- fitting can be deactived for cleaning, with the added cover
- Faucet is GGT-approved user test "good" projection: 85 mm

FINISH

Chrome Plated

Battery not included. Recommended battery :

Lithium battery 2CR5 6V / DL245 6V