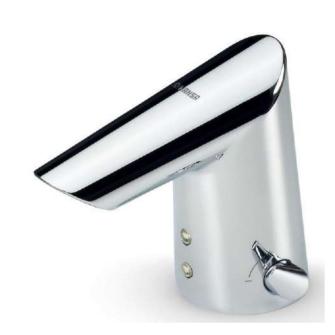

## DESCRIPTION

Electronic washbasin mixer, DN 15 battery-operated sensory operation (infrared) flow rate: 5 l/min, at 3 bar hydraulic pressure

- adjustable mix water temperature
- CACHÉ<sup>®</sup> flow straightener with fitting wrench
- sensor parameters at

factory optimally preset

- no forced flushing
- without pop-up wastewithout draw-rod opening
- without draw-rod oper
- flexible hoses
- fitting can be deactived for cleaning, with the added cover
- Faucet is GGT-approved user test "good" projection: 85 mm

FINISH

Chrome Plated

Battery not included. Recommended battery :

Lithium battery 2CR5 6V / DL245 6V