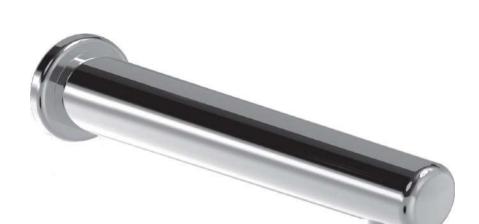

## DESCRIPTION

Electronic washbasin tap, DN 15 battery-operated sensory operation (infrared) as wall-mounted spout flow rate: 6 l/min,

at 3 bar hydraulic pressure

- Fitting body: brass
- for cold or pre-tempered water only
- sensor parameters at
- factory optimally preset
- adjustable electronic function - forced flushing 12/24/47/72
- hours (factory setting: off)
- recognition range
- CARE<sup>®</sup> flow straightener
- M24 x 1, laminar
- thief-proof
- spout can be removed without an inner body
- integrated shut-off valve with strainer

projection: 225 mm spout: fix, cast

FINISH Brass Chrome Plated

> Battery not included. Recommended battery :

2 x 1.5 V Lithium batteries (LR91/FR6/AA)