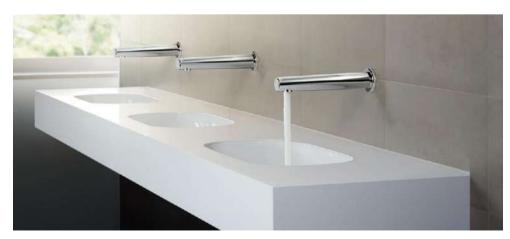

## DESCRIPTION

Electronic washbasin tap, DN 15 battery-operated sensory operation (infrared) as wall-mounted spout flow rate: 6 l/min,

at 3 bar hydraulic pressure

- Fitting body: brass
- for cold or pre-tempered water only
- sensor parameters at
- factory optimally preset
- adjustable electronic function - forced flushing 12/24/47/72
- hours (factory setting: off)
- recognition range
- CARE<sup>®</sup> flow straightener
- M24 x 1, laminar
- thief-proof
- spout can be removed without an inner body
- integrated shut-off valve with strainer