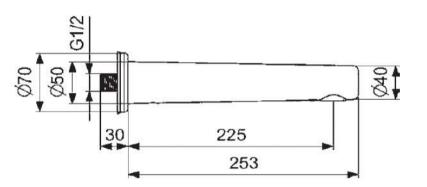

## DESCRIPTION

Electronic washbasin tap, DN 15 battery-operated sensory operation (infrared) as wall-mounted spout flow rate: 6 l/min,

at 3 bar hydraulic pressure

- Fitting body: brass
- for cold or pre-tempered water only
- sensor parameters at
- factory optimally preset
- adjustable electronic function - forced flushing 12/24/47/72
- hours (factory setting: off)
- recognition range
- CARE<sup>®</sup> flow straightener
- M24 x 1, laminar
- thief-proof
- spout can be removed without an inner body
- integrated shut-off valve with strainer

projection: 225 mm spout: fix, cast

FINISH Brass Chrome Plated

> Battery not included. Recommended battery :

2 x 1.5 V Lithium batteries (LR91/FR6/AA)