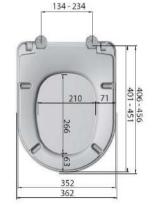

### **DESCRIPTION**

Washdown WC, floor standing horizontal or vertical outlet, Ceramic cistern bottom water supply dual flush 3/6 I chrome plated push button

#### **FINISH**

White

www.mkw.at