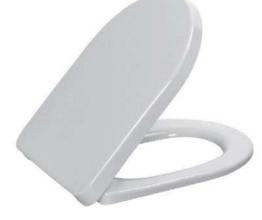

### DESCRIPTION

Toilet seat & cover with soft-close adjustable quick release push-button stainless steel hinges

Weight: 2.58 kg Load : up to 180 kg

Buffer : 4 on seat and 2 on cover

# FINISH / MATERIAL

Toilet Seat-made of Duraplast with antiseptic antibacterial additives

Color - White Buffer - made of TPE (thermoplastic Elastomer)

85-315