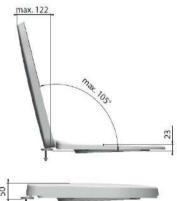

### MODEL

Dario Plus

## REF. NO.

DarioPlus-AMS

### DESCRIPTION

Toilet seat & cover with soft-close adjustable quick release push-button stainless steel hinges

Weight: 2.58 kg Load : up to 180 kg

Buffer : 4 on seat and 2 on cover

# FINISH / MATERIAL

Toilet Seat-made of Duraplast with antiseptic antibacterial additives

Color - White Buffer - made of TPE (thermoplastic Elastomer)

85-315