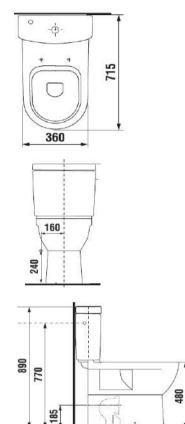

### **DESCRIPTION**

Washdown WC, floor standing horizontal or vertical outlet, Ceramic cistern bottom water supply dual flush 3/6 I chrome plated push button

#### **FINISH**

White

www.mkw.at