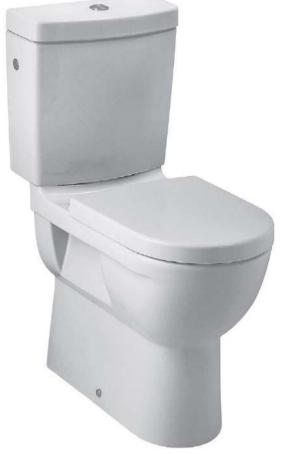

### **DESCRIPTION**

Washdown WC, floor standing horizontal or vertical outlet, Ceramic cistern bottom water supply dual flush 3/6 I chrome plated push button

#### **FINISH**

White

www.mkw.at