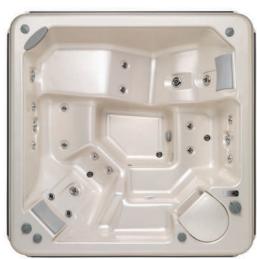

#### **FEATURES**

HYDROMASSAGE JETS: 20 WATERFALL: 1

DIVERTER: 1

MAIN CONTROL PANEL:

 ${\tt Standard}$ 

INTERNAL CHROMOTHERAPY

### WATER PUMPS:

1 Pump with 2.0 HP

1 double speed

SAND FILTER: Standard FILTERING AREA: 5 m<sup>2</sup>

SPA-PACK ACCESSORY