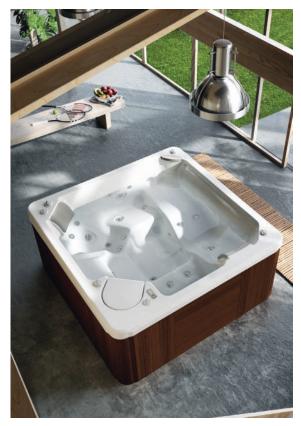

# DESCRIPTION

Spa with 20 hydromassage jets, waterfall, internal chromotherapy, 2 kW heater, 2,0 HP water pumps with double speed, white pearl shell, cartridge filter (5m2), 4 natural wood panels for FREE-STANDING installation, insulating protective cover and stairs in a natural wood finish

#### DIMENSIONS

External overall dimensions with panels
195 x 195 x 90 cm

Shell overall dimensions 188 x 188 cm

SEATS: 4 Adults
WATER CAPACITY: 620 lt

WEIGHT: 270 kg (1210 kg

filled) \*

#### **FEATURES**

HYDROMASSAGE JETS: 20 WATERFALL: 1

DIVERTER: 1

MAIN CONTROL PANEL:

 ${\tt Standard}$ 

INTERNAL CHROMOTHERAPY