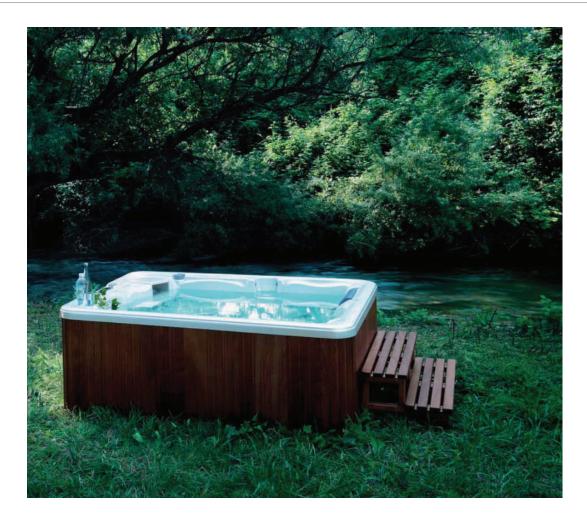

# DESCRIPTION

Spa with 20 hydromassage jets, waterfall, internal chromotherapy, 2 kW heater, 2,0 HP water pumps with double speed, white pearl shell, cartridge filter (5m2), 4 natural wood panels for FREE-STANDING installation, insulating protective cover and stairs in a natural wood finish

## COLOR / FINISH

SHELL COLOR: White Pearl ACRYLIC PANELS

Natural wood with White

Pearl

insert and corner

INSULATING COVER COLOR

 ${\it Natural\,wood}$ 

\* filled weight includes the weight of the occupants assuming an average weight of 80 Kg configurable