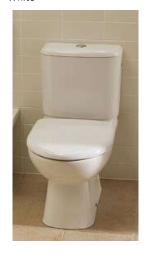

### DESCRIPTION

Washdown WC, Floorstanding including complete cistern with bottom water inlet, dual flush, horizontal outlet

Toilet seat & cover with soft-close adjustable quick release push button stainless steel hinges Ref. No. Twist-AMS

### **FINISH**

White