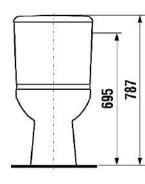

### DESCRIPTION

Washdown WC, Floorstanding including complete cistern with bottom water inlet, dual flush, horizontal outlet

Toilet seat & cover with soft-close adjustable quick release push button stainless steel hinges Ref. No. Twist-AMS