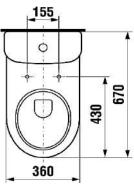

### DESCRIPTION

Washdown WC, Floorstanding including complete cistern with bottom water inlet, dual flush, horizontal outlet

Toilet seat & cover with soft-close adjustable quick release push button stainless steel hinges Ref. No. Twist-AMS