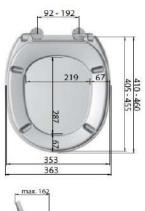

## MODEL

Twist-AMS

### DESCRIPTION

Toilet seat & cover with soft-close adjustable quick release push-button stainless steel hinges

Weight: 2.58 kg Load: up to 180 kg

Buffer: 4 on seat and 2 on cover