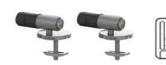

## MODEL

Twist-AMS

### DESCRIPTION

Toilet seat & cover with soft-close adjustable quick release push-button stainless steel hinges

Weight: 2.58 kg Load: up to 180 kg

Buffer: 4 on seat and 2 on cover

# FINISH / MATERIAL

Toilet seat & cover made of Duraplast

Color - White
Buffer - made of TPE
(thermoplastic Elastomer)