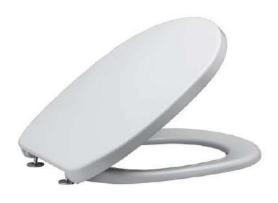

### MODEL

Twist

## MODEL

Twist-AMS

### DESCRIPTION

Toilet seat & cover with soft-close adjustable quick release push-button stainless steel hinges

Weight: 2.58 kg Load: up to 180 kg

Buffer: 4 on seat and 2 on cover