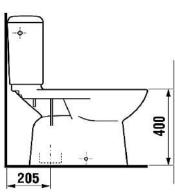

### DESCRIPTION

Washdown WC, Floorstanding including complete cistern with bottom water inlet, dual flush, horizontal outlet

Toilet seat & cover with soft-close adjustable quick release push button stainless steel hinges Ref. No. Twist-AMS