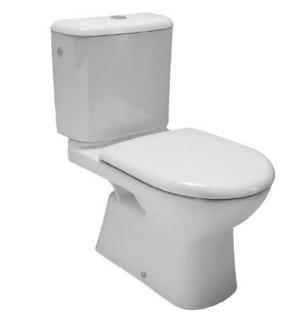

### DESCRIPTION

Washdown WC, Floorstanding including complete cistern with bottom water inlet, dual flush, horizontal outlet

Toilet seat & cover with soft-close adjustable quick release push button stainless steel hinges Ref. No. Twist-AMS

### **FINISH**

White