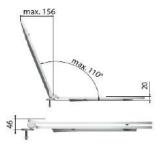

## LAUFEN 🖬

www.laufen.com

MODEL Laufen Pro A REF. NO. 8.2096.6.000.000.1 DESCRIPTION Washdown WC, wall hung Rimless FINISH White

MODEL Dario FL REF. NO. DarioFL-MS DESCRIPTION Toilet seat & cover (slim) with soft-close, fixed quick release push-button stainless steel hinges Weight : 2.58 kg Load : up to 180 kg Buffer : 4 on seat and 2 on cover FINISH / MATERIAL Toilet seat & cover made of Duraplast with antiseptic

Duraplast with antiseptic antibacterial additives Color - White Buffer - made of TPE (thermoplastic Elastomer)

tibacteria

adjustable

ŧŧ