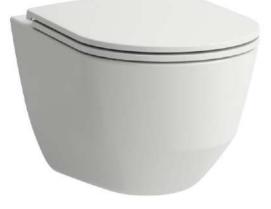

## LAUFEN 🖬

www.laufen.com

MODEL Laufen Pro A REF. NO. 8.2096.6.000.000.1 DESCRIPTION Washdown WC, wall hung Rimless FINISH White

MODEL Dario FL REF. NO. DarioFL-MS DESCRIPTION Toilet seat & cover (slim) with soft-close, fixed quick release push-button stainless steel hinges Weight : 2.58 kg Load : up to 180 kg Buffer : 4 on seat and 2 on cover FINISH / MATERIAL Toilet seat & cover made of Duraplast with antiseptic