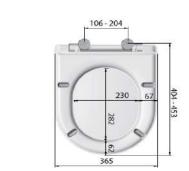

## LAUFEN 🖬

www.laufen.com

MODEL Laufen Pro A REF. NO. 8.2096.6.000.000.1 DESCRIPTION Washdown WC, wall hung Rimless FINISH White

MODEL Dario FL REF. NO. DarioFL-MS DESCRIPTION Toilet seat & cover (slim) with soft-close, fixed quick release push-button stainless steel hinges Weight : 2.58 kg Load : up to 180 kg Buffer : 4 on seat and 2 on cover FINISH / MATERIAL Toilet seat & cover made of Duraplast with antiseptic