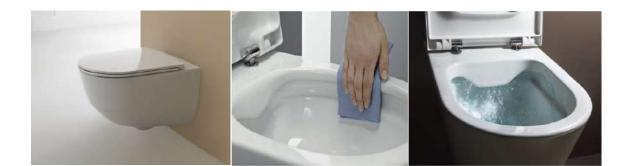

## LAUFEN 🖬

www.laufen.com

MODEL Laufen Pro A REF. NO. 8.2096.6.000.000.1 DESCRIPTION Washdown WC, wall hung Rimless FINISH White

MODEL Dario FL REF. NO. DarioFL-MS DESCRIPTION Toilet seat & cover (slim) with soft-close, fixed quick release push-button stainless steel hinges Weight : 2.58 kg Load : up to 180 kg Buffer : 4 on seat and 2 on cover FINISH / MATERIAL Toilet seat & cover made of Duraplast with antiseptic