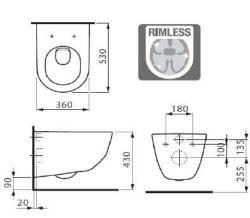

## LAUFEN 🖬

www.laufen.com

MODEL Laufen Pro A REF. NO. 8.2096.6.000.000.1 DESCRIPTION Washdown WC, wall hung Rimless FINISH White

MODEL Dario FL REF. NO. DarioFL-MS DESCRIPTION Toilet seat & cover (slim) with soft-close, fixed quick release push-button stainless steel hinges Weight : 2.58 kg Load : up to 180 kg Buffer : 4 on seat and 2 on cover FINISH / MATERIAL Toilet seat & cover made of Duraplast with antiseptic