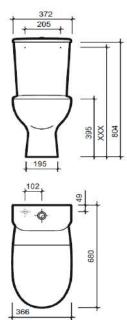

www.keramag.de

MODEL Unity REF. NO. 090111 DESCRIPTION Washdown WC, floorstanding

Ceramic cistern bottom water supply, dual flush 3/6 L, chrome plated push button Ref. 090750

Toilet seat & cover with adjustable soft-close hinges Ref. Prima-APS FINISH White