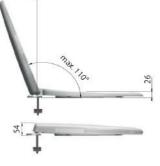

| MODEL                        |                     |             |
|------------------------------|---------------------|-------------|
| Prima                        |                     |             |
| MODEL                        |                     |             |
| Prima-A                      | PS                  |             |
| DESCRIF                      | TION                |             |
| Toilet seat & cover with     |                     |             |
| soft-close adjustable hinges |                     |             |
|                              |                     |             |
| Weight                       | : approx. 1,9 kg    |             |
| Load                         | : up to 180 kg      |             |
| Buffer                       | : 4 on seat and 2 o | on cover    |
| FINISH /                     | / MATERIAL          |             |
| Toilet se                    | eat & cover made o  | f Duraplast |
| Colors                       | - White             |             |
| Buffer                       | - made of TPE       |             |
| (thermo                      | plastic Elastomer)  |             |
|                              |                     |             |