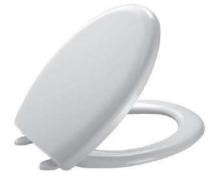

| MODEL                        |                     |             |
|------------------------------|---------------------|-------------|
| Prima                        |                     |             |
| MODEL                        |                     |             |
| Prima-A                      | PS                  |             |
| DESCRIF                      | TION                |             |
| Toilet seat & cover with     |                     |             |
| soft-close adjustable hinges |                     |             |
|                              |                     |             |
| Weight                       | : approx. 1,9 kg    |             |
| Load                         | : up to 180 kg      |             |
| Buffer                       | : 4 on seat and 2 o | on cover    |
| FINISH /                     | / MATERIAL          |             |
| Toilet se                    | eat & cover made o  | f Duraplast |
| Colors                       | - White             |             |
| Buffer                       | - made of TPE       |             |
| (thermo                      | plastic Elastomer)  |             |
|                              |                     |             |