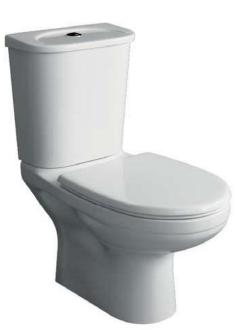

www.keramag.de

MODEL Unity REF. NO. 090111 DESCRIPTION Washdown WC, floorstanding

Ceramic cistern bottom water supply, dual flush 3/6 L, chrome plated push button Ref. 090750

Toilet seat & cover with adjustable soft-close hinges Ref. Prima-APS FINISH White