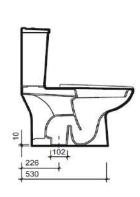

www.keramag.de

MODEL Unity REF. NO. 090111 DESCRIPTION Washdown WC, floorstanding

Ceramic cistern bottom water supply, dual flush 3/6 L, chrome plated push button Ref. 090750

Toilet seat & cover with adjustable soft-close hinges Ref. Prima-APS FINISH White