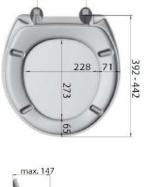

| MODEL                        |                     |             |
|------------------------------|---------------------|-------------|
| Prima                        |                     |             |
| MODEL                        |                     |             |
| Prima-A                      | PS                  |             |
| DESCRIF                      | TION                |             |
| Toilet seat & cover with     |                     |             |
| soft-close adjustable hinges |                     |             |
|                              |                     |             |
| Weight                       | : approx. 1,9 kg    |             |
| Load                         | : up to 180 kg      |             |
| Buffer                       | : 4 on seat and 2 o | on cover    |
| FINISH /                     | / MATERIAL          |             |
| Toilet se                    | eat & cover made o  | f Duraplast |
| Colors                       | - White             |             |
| Buffer                       | - made of TPE       |             |
| (thermo                      | plastic Elastomer)  |             |
|                              |                     |             |